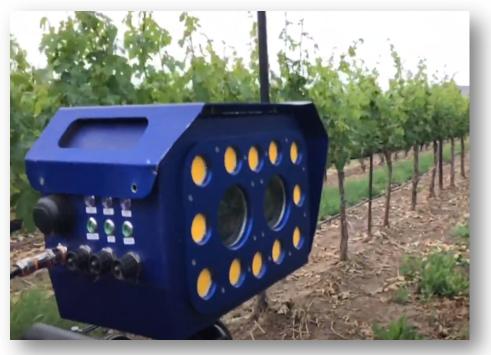

## EVERY PLANT MATTERS

maximize every plant's potential

- Bloomfield inspects +15,000 vines per day
- Yield improved by 70 bottles per acre.