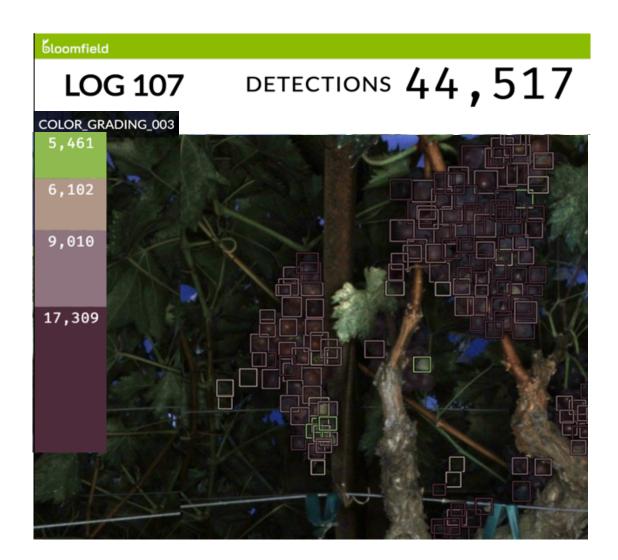

## EVERY PLANT MATTERS

maximize every plant's potential

- Bloomfield inspects +15,000 vines per day
- Yield improved by 70 bottles per acre.