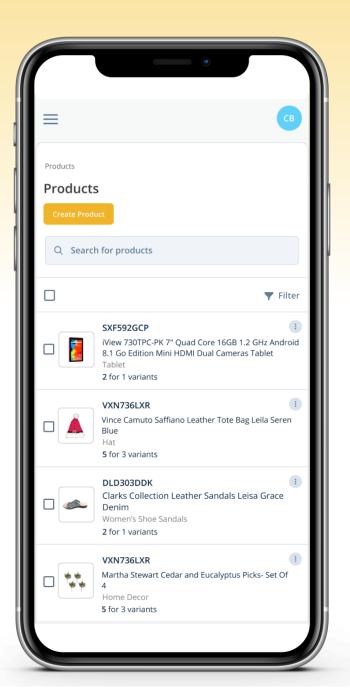

# patturn

A ReCommerce Management Platform



#### **Problem**



Retailers struggle with customer returns, excess and oversold inventory

30%

of items purchased through an online retailer are returned

\$500+ billion

in lost revenue in 2020



The eCommerce industry is growing rapidly.

5+ billion

pounds of products end up in landfills



# **Returns Lifecycle**





# The Result









#### **Our Solution**

Patturn is a tool built to support ReCommerce.





# **Market Size**



\$2.24 Billion

#### SAM

28.5 Million Online Sellers

amazon ebay



**SOM** 



# Competitors



## **Business Model**

Software-as-a-Service (SaaS) Payment Model





### **Milestones & Growth Plans**

| 2020           | 2021             |
|----------------|------------------|
| 10 Users       | ↑ 50 Users       |
| 3 Team Members | ↑ 5 Team Membe