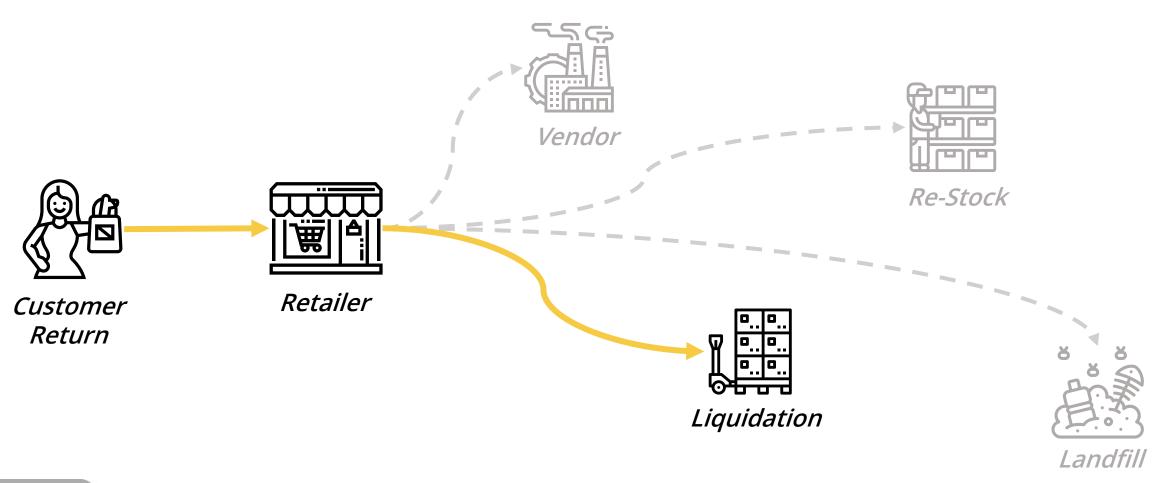

# patturn

A ReCommerce Management Platform



#### **Problem**



Retailers struggle with customer returns, excess and oversold inventory

30%

of items purchased through an online retailer are returned

\$500+ billion

in lost revenue in 2020



The eCommerce industry is growing rapidly.

5+ billion

pounds of products end up in landfills



# **Returns Lifecycle**





# The Result









#### **Our Solution**

Patturn is a tool built to support ReCommerce.





# **Market Size**



\$2.24 Billion

#### SAM

28.5 Million Online Sellers

amazon ebay



**SOM** 



# Competitors



## **Business Model**

Software-as-a-Service (SaaS) Payment Model





### **Milestones & Growth Plans**

| 2020           | 2021             |
|----------------|------------------|
| 10 Users       | ↑ 50 Users       |
| 3 Team Members | ↑ 5 Team Members |
| \$1,000 MRR    | ↑ \$2,500 MRR    |
| Private Beta   | 1 Launch 😰       |

# Why Us?



**Davis Hoang, CEO** 

UI/UX Designer, Product Manager, & 10+ years in Returns Management



**Dennis Hoang, COO** 

Sales, Marketing
Business Development,
& 10+ years in Returns
Management



**Douglas Hoang, CTO** 

Ex-Atlassian